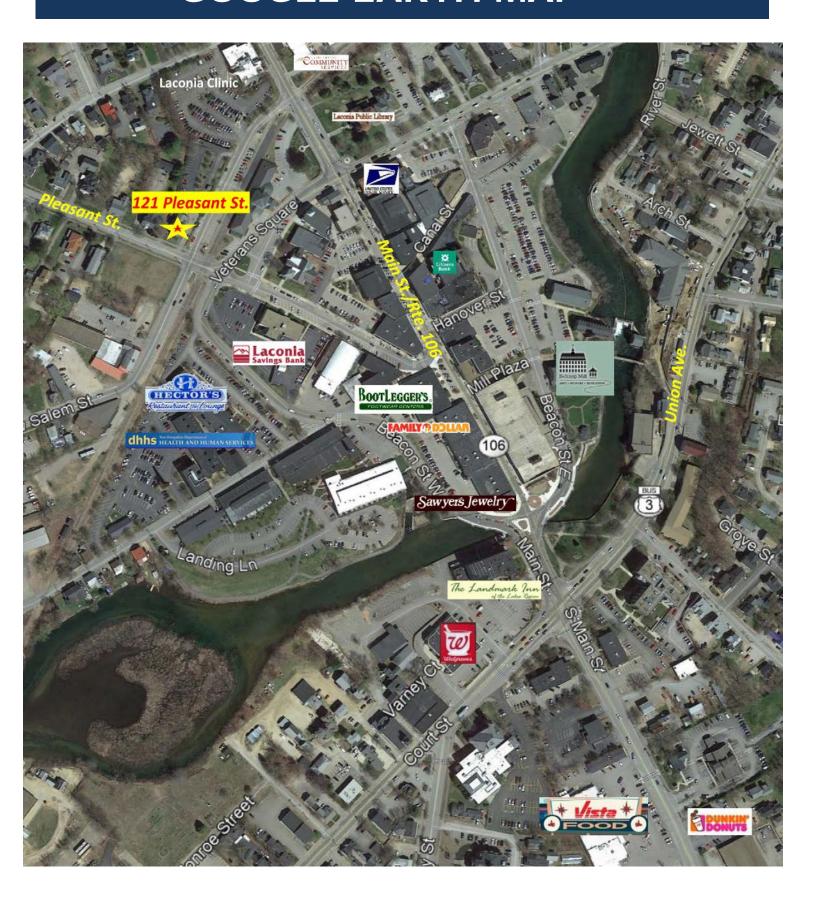

|
| Building Assessment | \$211,500                    |
| Total Assessment    | \$258,400                    |
| Taxes               | \$5,736                      |
| PROPERTY DATA       |                              |
| Lot Size            | .33 Acre                     |
| Frontage            | 92 FT                        |
| Number of Units     | 4                            |
| Square Footage      | 4,415                        |
| Deed                | Book 1297 Page 0094          |
| CONSTRUCTION        |                              |
| Roof Type           | Asphalt Shingle              |
| Exterior            | Wood Siding                  |
| Foundation          | Stone & Granite              |
| Year Built          | 1885                         |

# **GOOGLE EARTH MAP**



## **TAX MAP**



NOTICE: The information provided herein is believed to be accurate, but Weeks Commercial, its salespersons and employees do not warrant or guarantee its accuracy in case of error or mistake. Therefore, it is recommended that all information be verified, and that the professional advice of an attorney and/or an accountant be sought before executing any contractual agreement.

### PERMITTED USES

#### ZONING

235 Attachment 2

#### City of Laconia Table I

**Table of Permitted Uses** 

[Amended 12-8-1997 by Ord. No. 12.97.12; 10-26-1998 by Ord. No. 08.98.08; 5-22-2000 by Ord. No. 05.2000.05; 8-13-2001 by Ord. No. 05.2001.05; 10-22-2007 by Ord. No. 13.2007.13; 1-28-2008 by Ord. No. 01.2008.01]

| RR1 | RR2 | RS | SFR | RG | RA | RESIDENTIAL USES                           |